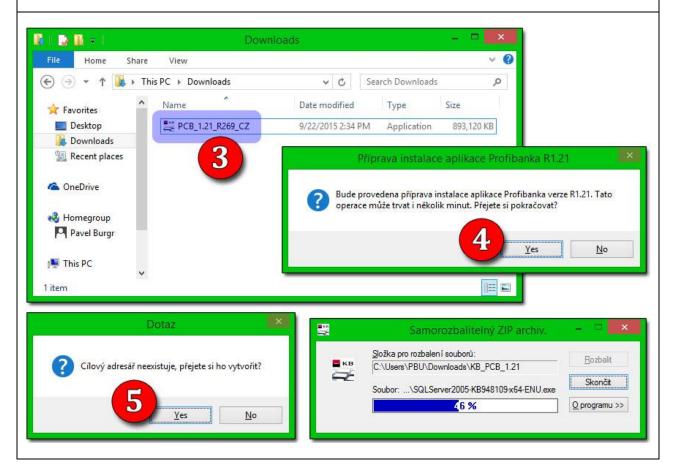

# DOWNLOADING OF INSTALLATION FILE

- 1. Use the link <u>http://download.profibanka.cz/PCB\_1.23\_R301\_CZ.exe</u> to download installation package into your computer. In case of a security warning appears, please click on Allow / Yes (etc.) to continue with the download.
- 2. In case of any request to run / save file please select option Save / Save file etc.

Most likely the installation file will be saved into the folder: C:\Users\"USERNAME"\Downloads\

#### PREPARATION OF INSTALLATION - EXTRACTING

- 3. Please open downloaded file: PCB\_1.23\_R288\_CZ.exe
- 4. Click on YES to agree with the installation
- 5. Click on YES to agree with creation of folder and wait for the end of extraction.

When extraction is finished the installation of Profibanka should start automatically. If not please open the folder which was created during extraction and run the file: **setup.exe** to start installation manually.