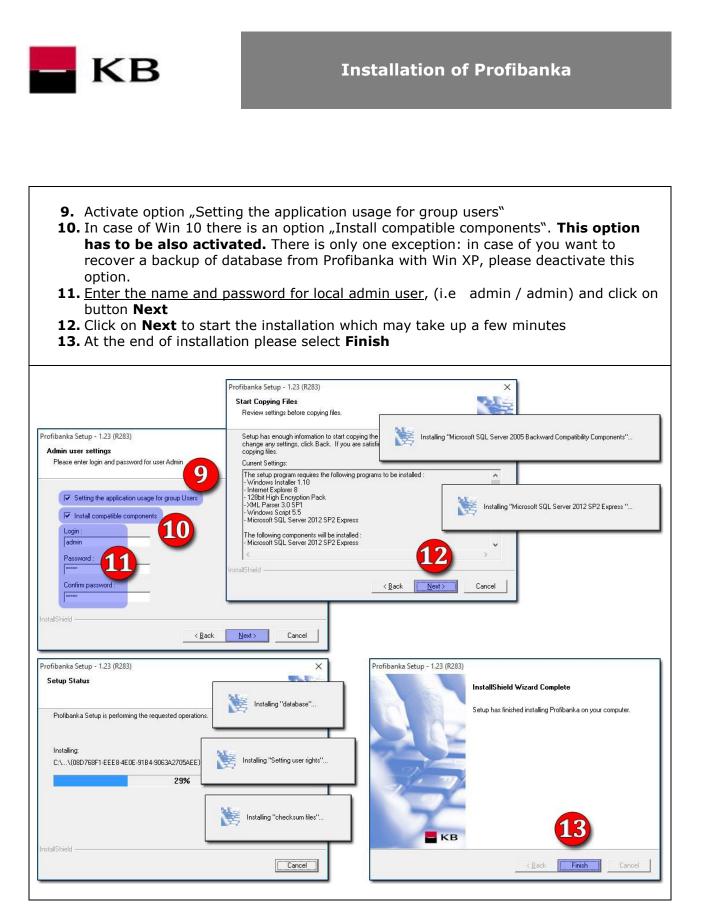

### INSTALLATION

- **1.** <u>Admin right are required</u>. In case of "User account control" message please click on Yes button
- 2. On the next screen please click on OK
- 3. On the next screen please click on Next
- 4. Confirm license agreement with Yes
- 5. On the next screen please click on Next
- 6. Enter your name and the name of company and click on Next
- 7. Confirm installation folder with button Next
- 8. On the next screen please click on Next