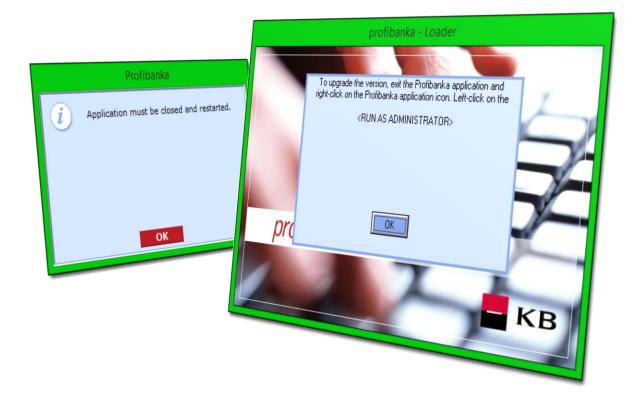

#### DOWNLOADING

Whe you try to login into Profibanka as smartcard user for the first time, most likely an upgrade of Profibanka will be required. In that case you will have to close the application and start it again as the administrator of computer.

To do that please make a right click of your mouse on the icon of Profibanka and select option **"Run as administrator**" and if user account control appears, please click on **YES** button.