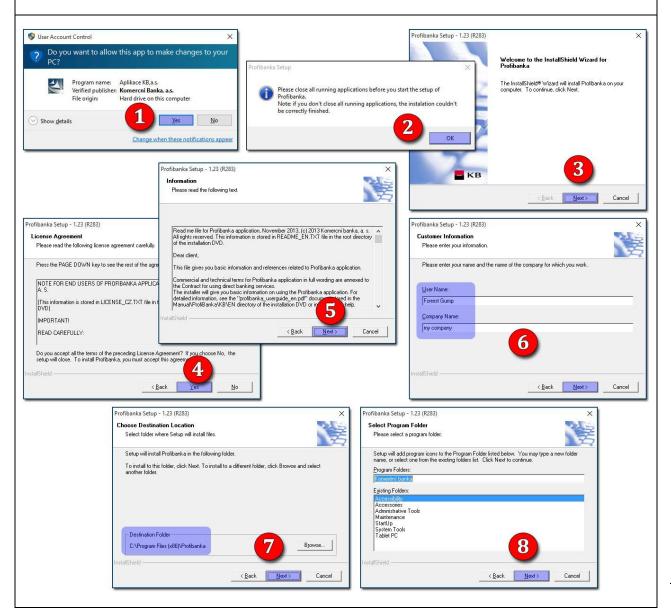

### INSTALLATION

- **1.** <u>Admin right are required</u>. In case of "User account control" message please click on Yes button
- 2. On the next screen please click on OK
- 3. On the next screen please click on Next
- 4. Confirm license agreement with Yes
- 5. On the next screen please click on Next
- 6. Enter your name and the name of company and click on Next
- 7. Confirm installation folder with button Next
- 8. On the next screen please click on Next

4