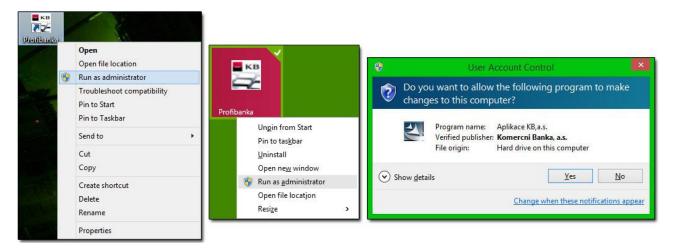

To do that please make a right click of your mouse on the icon of Profibanka and select option **"Run as administrator**" and if user account control appears, please click on **YES** button.