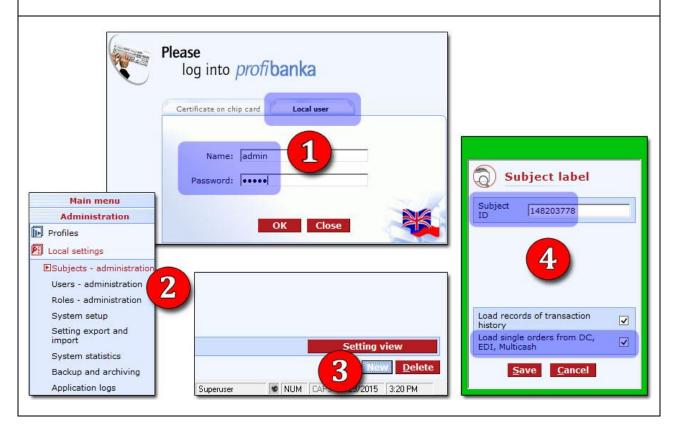

# ENTERING THE SUBJECT (COMPANY) INTO THE DATABASE

- 1. Please login as a Local User (name and password was chosen at the beginning of installation)
- 2. Go to sections Administration / Local settings / Subject administration
- 3. choose New in the right down corner of the screen
- **4.** <u>enter client's identification number</u> from your contract for using the internet banking and click on button **Save**.

If you also use <u>Direct channel and/or Multicash software</u>, please activate option: **Load single orders from DC, EDI, Multicash**.