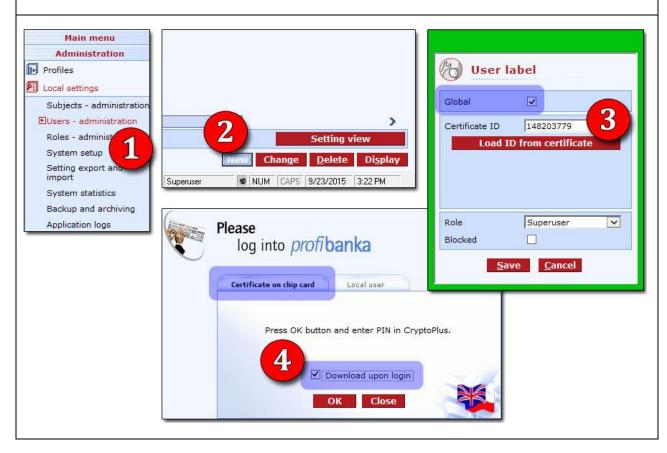

#### ENTERING THE GLOBAL USER (SMARTCARD USER) INTO THE DATABASE

- 1. Go to sections Administration / Local settings / Users administration
- 2. choose **New** in the right down corner of the screen
- **3.** activate option **"Global"**, <u>enter the smartcard into the reader</u> and click on **Load ID from certificate** Afterwards click on button **Save**
- **4.** close the Profibanka and start it again. Try to login using the certificate on smartcard and activate <u>option "Download upon login".</u>