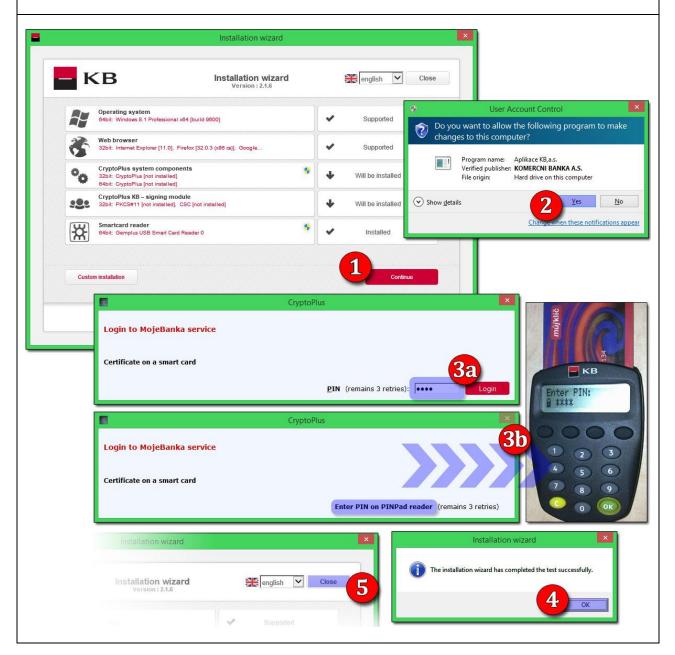

- 1. In the first step please click on Continue
- **2.** <u>Admin rights are required</u>. In case of "User account control" message please click on Yes button.
- **3.** <u>Enter PIN</u> and click on **Login**. In case of using Pinpad reader please enter PIN directly on reader's keyboard and confirm it with green button.
- 4. Confirm it with **OK**
- 5. Click on Close to finish the installation